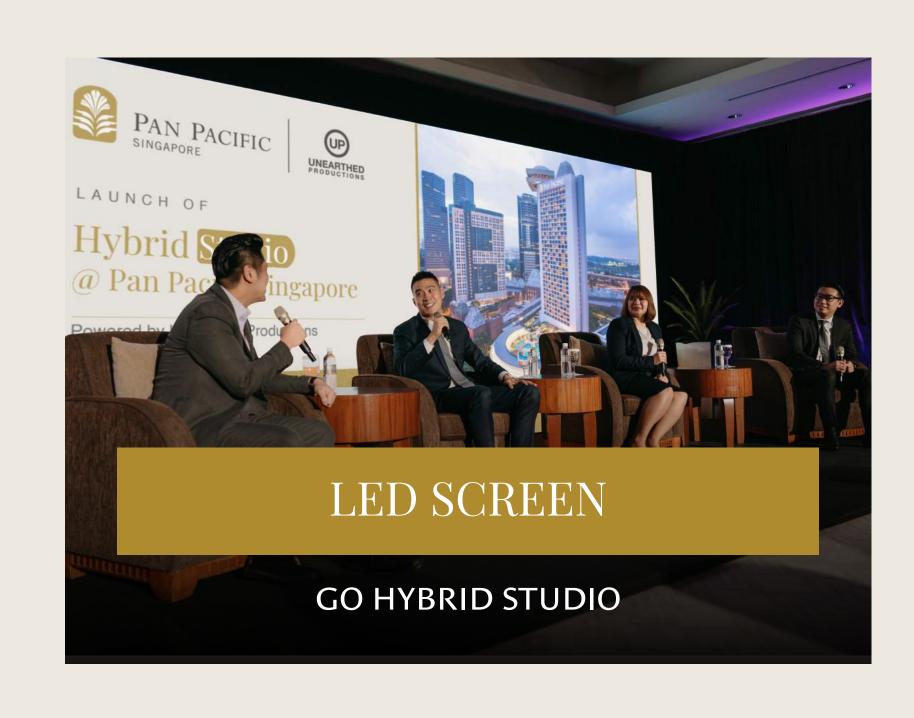

## Hybrid Studio (LED Video Wall)

#### LIVESTREAM STUDIO

LED Wall (6m x 2.5mH) P3.9mm Studio Lighting on Stands c/w Diffuser 1x Comfort Monitor (Output)

2x HD 4k Camera

1x Audio and Visual Encoder

1x Laptop for Streaming and Video/Slides

1x Laptop for PPT