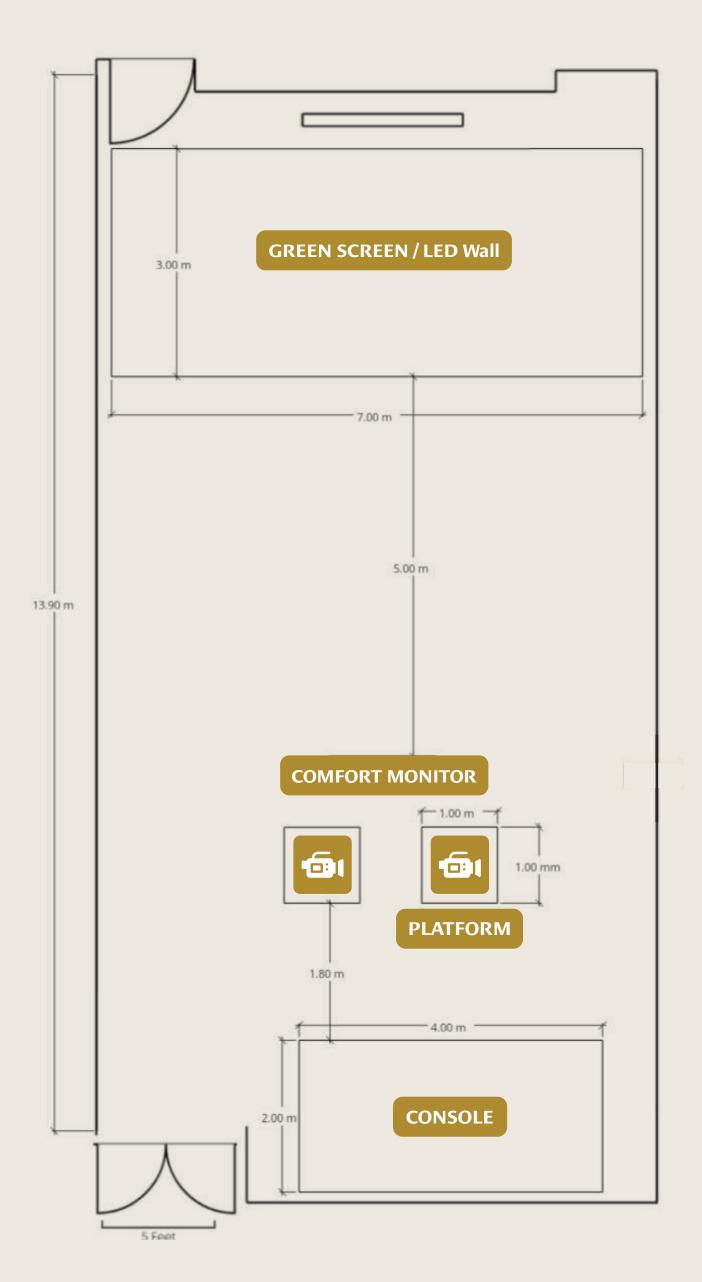

# Hybrid Studio @ Pan Pacific Singapore Powered by Unearthed Productions Floor Plan

#### TECHNICAL SPECS

SQM - 108 sqm LAN Line - 50 Mbps