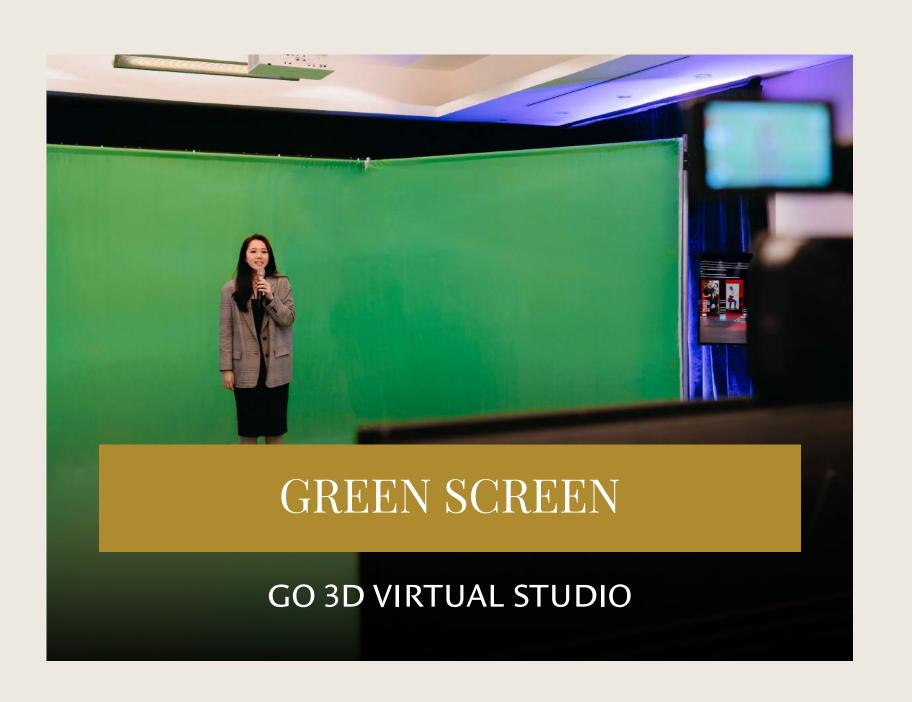

## Hybrid Studio (Green Screen with 3D Virtual Stage)

#### LIVESTREAM STUDIO

Green Screen (7m x 3m)

Studio Lighting on Stands c/w Diffuser

1x Comfort Monitor (Output)

2x HD 4k Camera

1x Audio and Visual Encoder

1x Laptop for Streaming and Video/Slides

1x Laptop for PPT